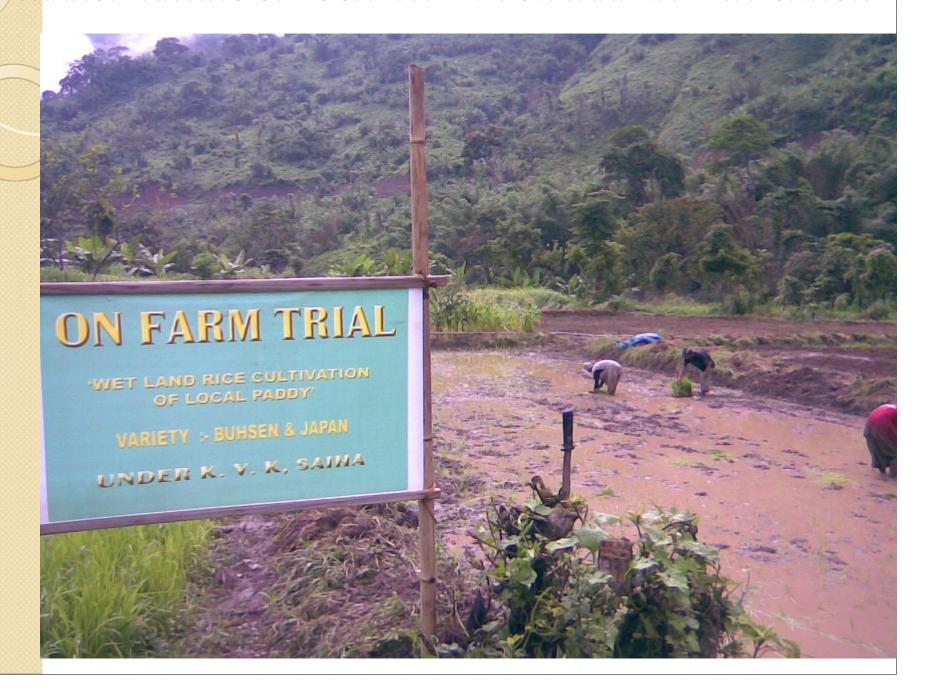

## OFT - VARIETAL EVALUATION ON LOCAL PADDY (Var. Japan & Buhsen)

#### TRANSPLANTING OF LOCAL PADDY FOR VARIETAL EVALUATION