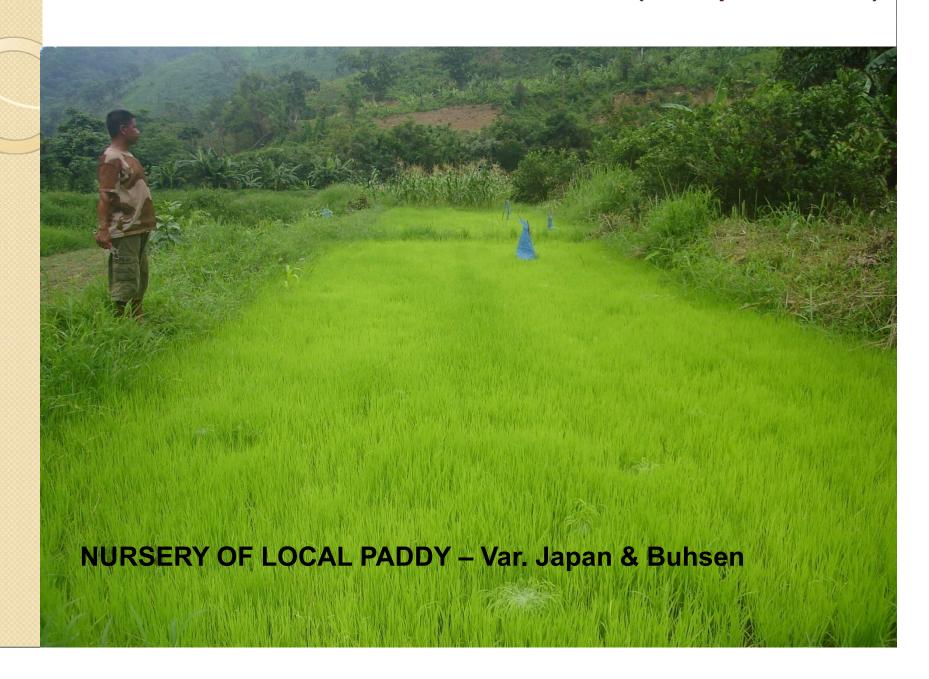

|
| Fishery             | Fishery              | ı                                          |         | ı             |                 | Under pipeline   |                              |
| Total               |                      |                                            |         | 9             |                 |                  |                              |
|                     |                      |                                            |         |               |                 |                  |                              |

# OFT – CONTROL OF BACTERIAL WILT BY USING BIOFOR-PF



### PROMOTION OF HIGH QUALITY PROTEIN MAIZE



## PROMOTION OF HIGH QUALITY PROTEIN MAIZE



## OFT - VARIETAL EVALUATION ON LOCAL PADDY (Var. Japan & Buhsen)



#### TRANSPLANTING OF LOCAL PADDY FOR VARIETAL EVALUATION



## OFT – CARP SEED REARING AT BACKYARD POND