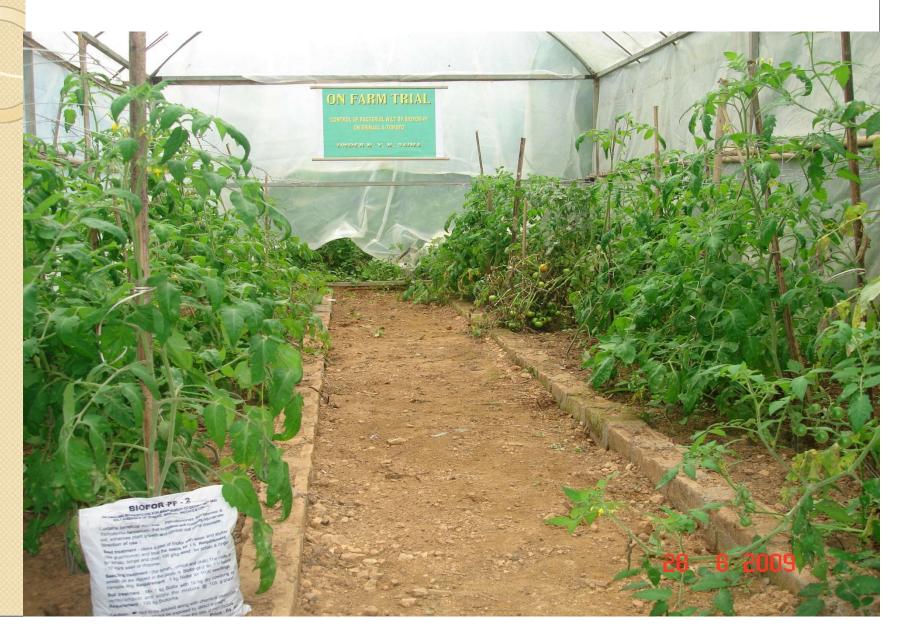

| Vety                | Piggery              | I                                          |         | I             |                 | Under pipeline   |                              |
| Fishery             | Fishery              | ı                                          |         | ı             |                 | Under pipeline   |                              |
| Total               |                      |                                            |         | 9             |                 |                  |                              |
|                     |                      |                                            |         |               |                 |                  |                              |

# OFT – CONTROL OF BACTERIAL WILT BY USING BIOFOR-PF



### PROMOTION OF HIGH QUALITY PROTEIN MAIZE



## PROMOTION OF HIGH QUALITY PROTEIN MAIZE



## OFT - VARIETAL EVALUATION ON LOCAL PADDY (Var. Japan & Buhsen)



#### TRANSPLANTING OF LOCAL PADDY FOR VARIETAL EVALUATION



## OFT – CARP SEED REARING AT BACKYARD POND