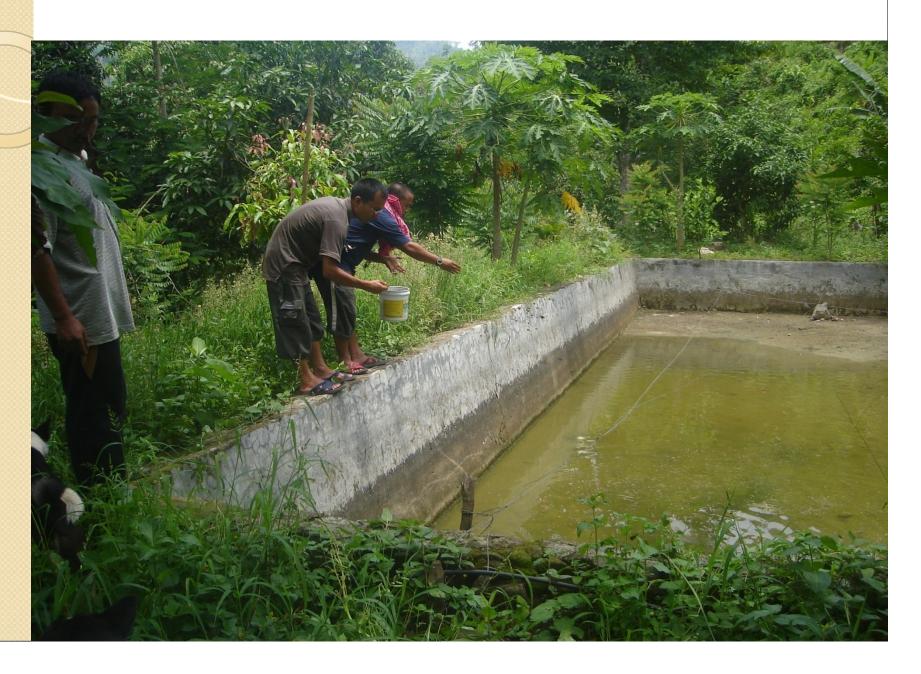

|         | ı             |                 | Under pipeline   |                              |
| Total               |                      |                                            |         | 9             |                 |                  |                              |
|                     |                      |                                            |         |               |                 |                  |                              |

# OFT – CONTROL OF BACTERIAL WILT BY USING BIOFOR-PF



### PROMOTION OF HIGH QUALITY PROTEIN MAIZE



## PROMOTION OF HIGH QUALITY PROTEIN MAIZE



## OFT - VARIETAL EVALUATION ON LOCAL PADDY (Var. Japan & Buhsen)



#### TRANSPLANTING OF LOCAL PADDY FOR VARIETAL EVALUATION



## OFT – CARP SEED REARING AT BACKYARD POND